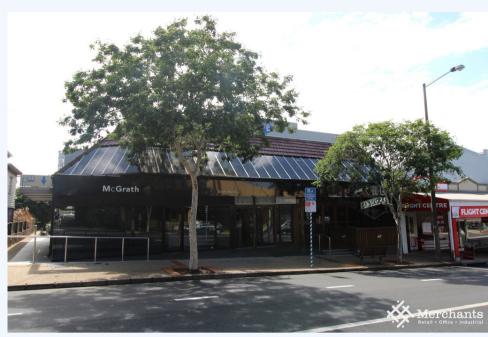

## 2/876 Brunswick Street, NEW FARM QLD 4005 Restaurant on Busy New Farm Intersection- 63 m2

Located on the corner of Brunswick Street and Merthyr Road, this fully fit-out restaurant is perfect for any operator looking to start right away. The property also boasts plenty of opportunities for exposure with local passing foot and vehicle traffic. Full Fit-out Restaurant- 63 m2 - Open Plan Dining - Alfresco Area Included -Grease Trap, Exhaust & Cold Room Onsite - 2 X Exclusive Car Parks - Amenities Onsite - Liquor License Available - Branding & Exposure Opportunity Please contact Merchants Commercial for immediate inspection