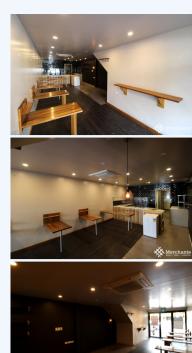

## 2/876 Brunswick Street, NEW FARM QLD 4005 Restaurant on Busy New Farm Intersection- 63 m2

Located on the corner of Brunswick Street and Merthyr Road, this fully fit-out restaurant is perfect for any operator looking to start right away. The property also boasts plenty of opportunities for exposure with local passing foot and vehicle traffic. Full Fit-out Restaurant- 63 m2 - Open Plan Dining - Alfresco Area Included -Grease Trap, Exhaust & Cold Room Onsite - 2 X Exclusive Car Parks - Amenities Onsite - Liquor License Available - Branding & Exposure Opportunity Please contact Merchants Commercial for immediate inspection