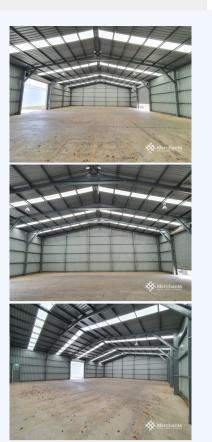

## **4/485 Zillmere Road, ZILLMERE QLD 4034** Brand New Zillmere Warehouse- 500 m2

Situated on the Brisbane Northside, this brand new warehouse can be leased on its own or combined with a second 500 m2 warehouse or up to approximately 4,000 m2 of gravel hardstand. Warehouse Features- 500 m2 - 2x Electronic Container Height Roller Doors - Clear Roof Ceilings for Natural Light - Great Large Vehicle Access - General Industry Zoning - Close to Arterial Roads - Easy Access to Gateway Network & Brisbane Airport Please contact Merchants Commercial for Immediate Inspection.