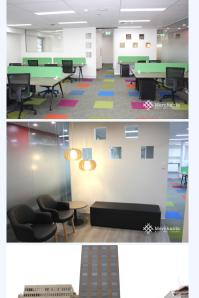

## **501/87 Wickham Terrace, SPRING HILL QLD 4000** Stylish City Edge Office (133 m2)

Modern office with a fresh design is available on the city's edge. 87 Wickham Terrace is a boutique office building only five minutes walk from Central Station. The office has a complete fit-out with fashionable furniture. The quirky color design and open layout with shared work-spaces would suit any modern business. \* Photos are representative 133 m2 modern office - Boutique office building - City edge with design to suit -Refurbished foyer & lifts - Located opposite Central Station - New end of trip facilities Please call Merchants Commercial for immediate inspection.