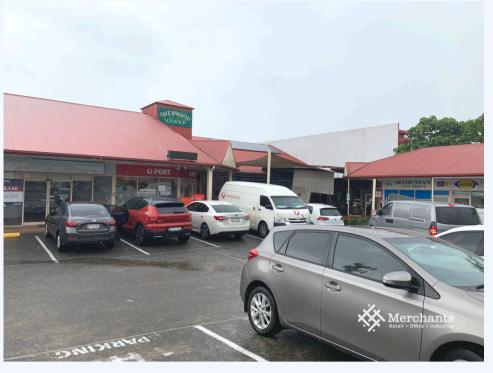

## **4/699 Sherwood Road, SHERWOOD QLD 4075** Retail Space ground level (151 m2) - Fully Fitted for a restaurant

Merchants Commercial are proud of present this fully-fitted restaurant in Sherwood Court with plenty foot and car traffic. Owners open to remove the existing fit-outs for appropriate user. Join national tenants like Snap-fitness, Bank of Queensland, Australia Post , Medical centre and a cafe. 5 mins walk to train station and across the bus stop and Uniting Church. Features: - Retail space 151 m2 - Currently fully fitted for a restaurant - Good size cold room - Separate freezer - Exhaust - Ample-on site parking - Great Signage opportunities - Glass frontage For further inspections and information please contact Merchants Commercial Immediately