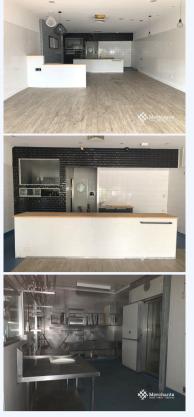

## **4/699 Sherwood Road, SHERWOOD QLD 4075** Retail Space ground level (151 m2) - Fully Fitted for a restaurant

Merchants Commercial are proud of present this fully-fitted restaurant in Sherwood Court with plenty foot and car traffic. Owners open to remove the existing fit-outs for appropriate user. Join national tenants like Snap-fitness, Bank of Queensland, Australia Post , Medical centre and a cafe. 5 mins walk to train station and across the bus stop and Uniting Church. Features: - Retail space 151 m2 - Currently fully fitted for a restaurant - Good size cold room - Separate freezer - Exhaust - Ample-on site parking - Great Signage opportunities - Glass frontage For further inspections and information please contact Merchants Commercial Immediately