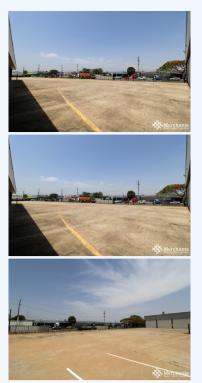

## 2/999 Beaudesert Road, ARCHERFIELD QLD 4108

Ideal Heavy Vehicle Sales & Service Yard- 2180 m2

Merchants Commercial are pleased to present to the market for lease this large hardstand and warehouse facility with huge volume of passing traffic. Property boasts the following features: \* Total area of 2180m2 - office, warehouse and hardstand \* 100 m2 office and reception area \* 780 m2 clean and well presented clear-span high bay warehouse \* 1300 m2 prime concrete hardstand \* Direct exposure to huge volume of passing traffic \* Heavy vehicle mechanical service pit and spray booth \* Shower amenities onsite \* Four extra wide container height electric roller doors \* Fully fenced and secure site with large vehicle entry and exit Property is conveniently situated on Beaudesert Road which offers ease of access to both the Pacific and Ipswich motorways, Rocklea Markets, Acacia Ridge Rail Freight Yards, and major road transport companies. This industrial area is located less than 11 radial km south of Brisbane's CBD. Please contact Merchants Commercial for immediate inspection.