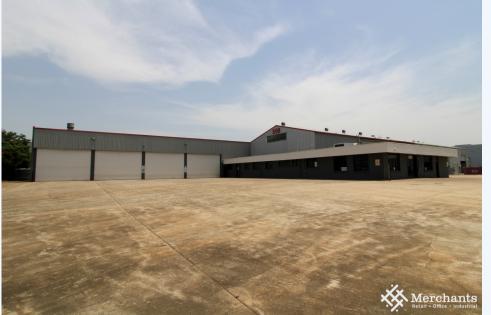

## IDEAL HEAVY VEHICLE SALES & SERVICE YARD- 2180 M2

## 2/999 Beaudesert Road, ARCHERFIELD QLD 4108

Ideal Heavy Vehicle Sales & Service Yard- 2180 m2

Merchants Commercial are pleased to present to the market for lease this large hardstand and warehouse facility with huge volume of passing traffic. Property boasts the following features: \* Total area of 2180m2 - office, warehouse and hardstand \* 100 m2 office and reception area \* 780 m2 clean and well presented clear-span high bay warehouse \* 1300 m2 prime concrete hardstand \* Direct exposure to huge volume of passing traffic \* Heavy vehicle mechanical service pit and spray booth \* Shower amenities onsite \* Four extra wide container height electric roller doors \* Fully fenced and secure site with large vehicle entry and exit Property is conveniently situated on Beaudesert Road which offers ease of access to both the Pacific and Ipswich motorways, Rocklea Markets, Acacia Ridge Rail Freight Yards, and major road transport companies. This industrial area is located less than 11 radial km south of Brisbane's CBD. Please contact Merchants Commercial for immediate inspection.