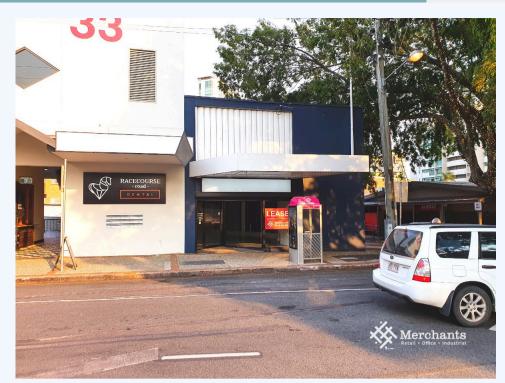

## 15 Racecourse Road, HAMILTON QLD 4007

Prime Retails space over two levels (140 m2)

Merchants Commercial are proud to present this ground floor retail/showroom with floor to ceiling glass frontage on Racecourse road. Stand-alone building with great exposure and signage opportunities. Plenty foottraffic as surrounded by amenities like 7/11, post office, restaurants and cafes. Features: Dual- Level showroom/retail space (140 m2) Air-conditioned Exclusive car-parks available Floor to ceiling glass frontage Great Signage opportunities Internal toilet and shower Kitchenette For further enquiries and inspections, please contact Merchants Commercial immediately