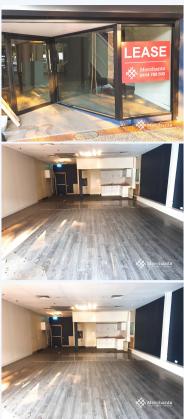

## 15 Racecourse Road, HAMILTON QLD 4007

Prime Retails space over two levels (140 m2)

Merchants Commercial are proud to present this ground floor retail/showroom with floor to ceiling glass frontage on Racecourse road. Stand-alone building with great exposure and signage opportunities. Plenty foottraffic as surrounded by amenities like 7/11, post office, restaurants and cafes. Features: Dual- Level showroom/retail space (140 m2) Air-conditioned Exclusive car-parks available Floor to ceiling glass frontage Great Signage opportunities Internal toilet and shower Kitchenette For further enquiries and inspections, please contact Merchants Commercial immediately