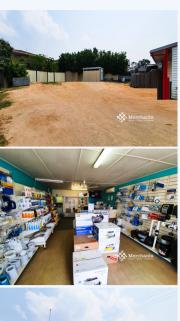

## 2/150 Hamilton Road, WAVELL HEIGHTS QLD 4012

High Exposure Newly Renovated Shop
This Retail Shop is on a highly trafficked road with fantastic exposure. At the rear it has the potential for up to 350 m2 of gravel hardstand. It has just had wood laminated plank floors laid and the shop has been painted inside and out with a bright new coat of white paint with new LED lights. This fantastic opportunity comes with a free rent / fitout incentive. This definitely will not last long at this fair market price for such a desirable location and facilities will be much sought after. Available Now. \*\*\* photos are representative \*\*\* Please call Merchants Commercial for immediate inspection.