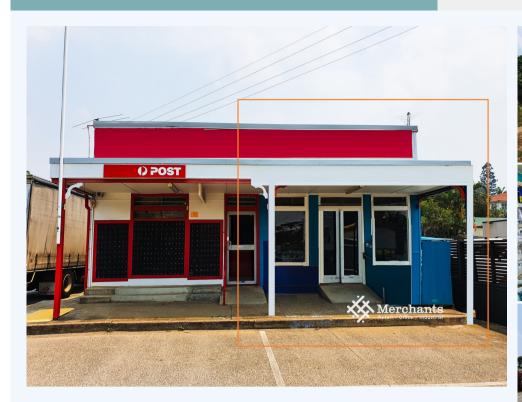

## 2/150 Hamilton Road, WAVELL HEIGHTS QLD 4012

High Exposure Newly Renovated Shop
This Retail Shop is on a highly trafficked road with fantastic exposure. At the rear it has the potential for up to 350 m2 of gravel hardstand. It has just had wood laminated plank floors laid and the shop has been painted inside and out with a bright new coat of white paint with new LED lights. This fantastic opportunity comes with a free rent / fitout incentive. This definitely will not last long at this fair market price for such a desirable location and facilities will be much sought after. Available Now. \*\*\* photos are representative \*\*\* Please call Merchants Commercial for immediate inspection.