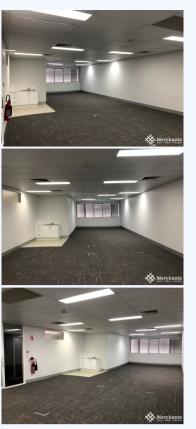

## **3/1293 Logan Road, MOUNT GRAVATT QLD 4122** Open Plan Office with Onsite Parking- 70 m2

Merchants Commercial are please to present to the market this professional open plan office with Logan Road exposure. Flexible Office Space- 70 m2 - Open Plan - Ducted A/C - Kitchenette - Great Natural Light -Onsite Male & Female Amenities - Onsite Car Parking - Exposure to Logan Road - Nearby Amenities Please contact Merchants Commercial for immediate inspection.