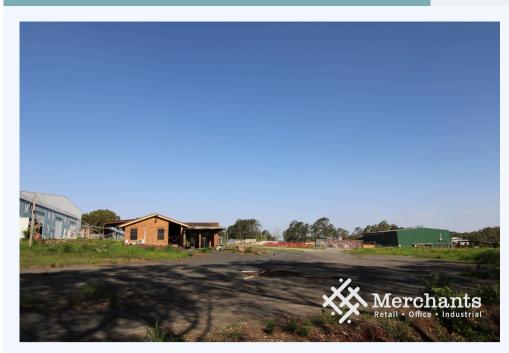

## 364 New Cleveland Road, TINGALPA QLD 4173

Huge Hardstand In Tingalpa

Merchants Commercial is pleased to present to the market for lease this huge hardstand opportunity at 364 New Cleveland Road Tingalpa. Features: \* 11,597 sqm (1.16ha) with 175m of main road frontage \* Great exposure and signage opportunities along 175m of New Cleveland Road \* Close proximity to Gateway Motorway (under 5min drive - 3km distance) to Gateway on-ramp \* Competitively priced large hardstand close to major arterial's The property is situated within the Tingalpa industrial precinct, which is located approximately 10 kms east of the Brisbane's CBD. The area is highly sought after and For further information or to arrange an inspection please contact Merchants Commercial today.