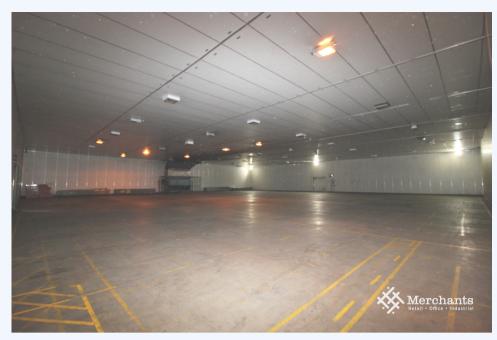

## 5A/470 Lytton Road, MORNINGSIDE QLD 4170

Short-Term Chiller Storage Available In Morningside

Merchants Commercial are proud to present to the market for lease 1,000 m2 of chiller space in Morningside. Property Features: - Multiple container set down areas - Security Fencing around complex - Concrete hardstand areas - General Industry Zoning - Temperature range is around the 2 degrees - Ample 3 phase power Located in the heart of the industrial area of Morningside is this short-term chiller storage solution, only 15 minutes to the Port of Brisbane and 10 minutes to Brisbane airport. Long-term storage will be considered for the right offers. For further information or to arrange inspection contact Merchants Commercial today.