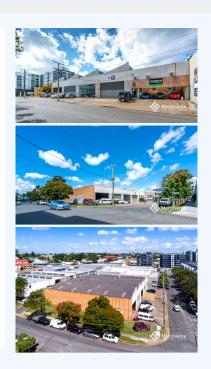

## 10 Kurilpa Street, WEST END QLD 4101

Warehouse Space in great location (230 m2)

Merchants Commercial are proud to present this warehouse space with office space if required close to all amenities just off Montague Road. The area has a standard height ceiling, it is low bay warehouse suitable for alot of business. Features: Low height warehouse 230 m2 Optional office space on level if required 73 m2 Internal toilets/showers/kitchen Ramp access if required 3 exclusive car parks available at a negotiable cost For further enquiries and inspections please contact Merchants Commercial Immdeiately