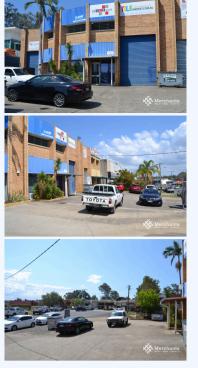

## 2/5 Welch Street, UNDERWOOD QLD 4119

Industrial unit With Ample Parking

Merchants Commercial are proud to present to the market for lease this tidy and well presented industrial unit. Features: \* Clear-span warehouse with great internal height, ideal for racking \* Container height roller door \* Plenty of parking at front of building \* Ground floor office or showroom area \* Close proximity and of Ease of access to the M1 Motorway \* Motivated landlord keen to do a deal Underwood is located approximately 20 kilometres southeast of the Brisbane CBD in the Brisbane-Gold Coast corridor. The area is well serviced by the Pacific Motorway, which provide links to both the north and south as well as easy access to the Logan and Gateway Motorways. This area boasts an extensive and diverse mix of commercial, industrial and retail property, as well as a considerable established residential community. For further information or to arrange an inspection, contact Merchants today.