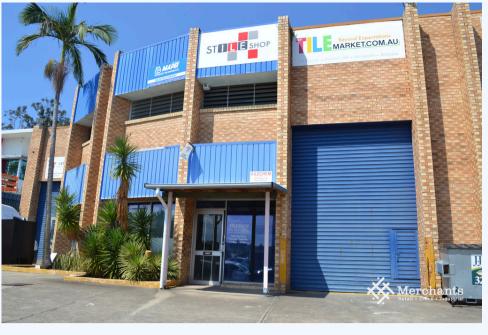

## INDUSTRIAL UNIT WITH AMPLE PARKING

Lease. Call for price

## 2/5 Welch Street, UNDERWOOD QLD 4119

Industrial unit With Ample Parking

Merchants Commercial are proud to present to the market for lease this tidy and well presented industrial unit. Features: \* Clear-span warehouse with great internal height, ideal for racking \* Container height roller door \* Plenty of parking at front of building \* Ground floor office or showroom area \* Close proximity and of Ease of access to the M1 Motorway \* Motivated landlord keen to do a deal Underwood is located approximately 20 kilometres southeast of the Brisbane CBD in the Brisbane-Gold Coast corridor. The area is well serviced by the Pacific Motorway, which provide links to both the north and south as well as easy access to the Logan and Gateway Motorways. This area boasts an extensive and diverse mix of commercial, industrial and retail property, as well as a considerable established residential community. For further information or to arrange an inspection, contact Merchants today.