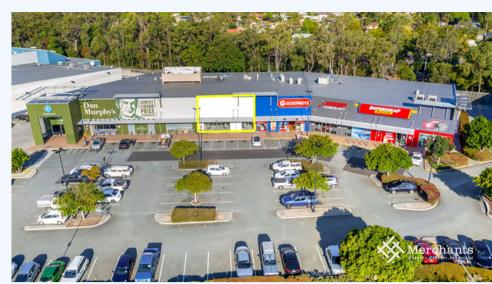

## 11/369 Colburn Avenue, VICTORIA POINT QLD 4165

Retail showroom now available at Victoria Point TownCentre (382 m2)

Merchants Commercial is proud to present a fantastic retail showroom with bulky goods storage opportunity within Victoria Point's major shopping complex: TownCentre. - Take advantage of well-established clientele and high volume foot traffic - Generous 382 m2 air conditioned space available - Major retail outlets include Bunnings, Woolworths, Victoria Point Medical & Dental - 800 car parks Call Merchants Commercial now for immediate inspection