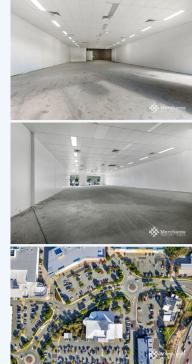

## 11/369 Colburn Avenue, VICTORIA POINT QLD 4165

Retail showroom now available at Victoria Point TownCentre (382 m2)

Merchants Commercial is proud to present a fantastic retail showroom with bulky goods storage opportunity within Victoria Point's major shopping complex: TownCentre. - Take advantage of well-established clientele and high volume foot traffic - Generous 382 m2 air conditioned space available - Major retail outlets include Bunnings, Woolworths, Victoria Point Medical & Dental - 800 car parks Call Merchants Commercial now for immediate inspection