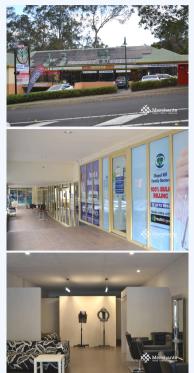

## 2/2 Kirkdale Road, CHAPEL HILL QLD 4069

Retail Space ground level (65 m2) - Lookout Haairdressers and Beauticians!!

Merchants Commercial are proud to present this retail space in Chapel Hill shopping centre on ground level.

Fully-fitted ready to go space for hairdressers and beauticians. Sharing space with a medical centre, busy
Indian restaurant, convenience store with plenty foot passing foot traffic. Ample on-site parking for
customers. Just 7 kms from Brisbane CBD this is an opportunity to start your business at low cost in a
residential area. Features: Retail space 65 m2 fully fitted Glass frontage Signage on Kirkdale road 2 wash
stations 3 cutting bays Internal Kitchenette Fully air-conditioned Well apportioned office space Options for
open plan for other businesses For enquiries and inspections contact Merchants Commercial Immediately