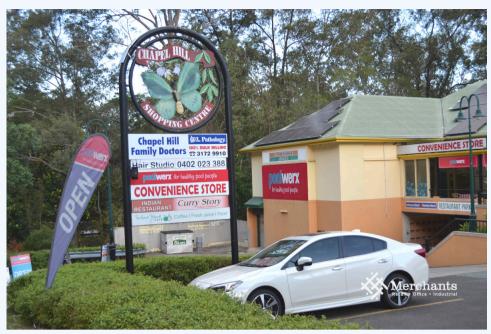

## 2/2 Kirkdale Road, CHAPEL HILL QLD 4069

Retail Space ground level (65 m2) - Lookout Haairdressers and Beauticians!!

Merchants Commercial are proud to present this retail space in Chapel Hill shopping centre on ground level.

Fully-fitted ready to go space for hairdressers and beauticians. Sharing space with a medical centre, busy
Indian restaurant, convenience store with plenty foot passing foot traffic. Ample on-site parking for
customers. Just 7 kms from Brisbane CBD this is an opportunity to start your business at low cost in a
residential area. Features: Retail space 65 m2 fully fitted Glass frontage Signage on Kirkdale road 2 wash
stations 3 cutting bays Internal Kitchenette Fully air-conditioned Well apportioned office space Options for
open plan for other businesses For enquiries and inspections contact Merchants Commercial Immediately