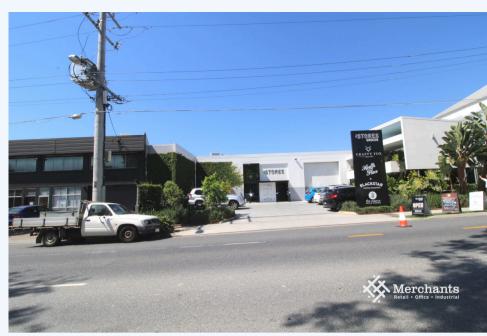

## S5/404 Montague Road, WEST END QLD 4101

Prime Multi- use / Health Tenancy (156 m2)

Merchants Commercial are proud to present this multi-use tenancy for health/medical use with lift access and ample parking located in a great complex sharing space with The Stores Grocer, The Source bulk food and BlackStar Coffee Roasters. Features: -Health/office space on level 1 (156 m2) -Lift Access -High grade complex -Ample on-site parking at front and back of the complex -Great exposure and Signage on main Montague Road For enquiries and inspections please contact Merchants Commercial immediately