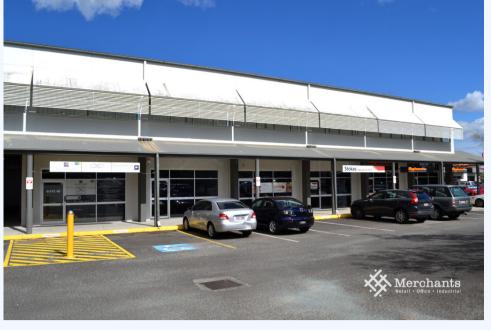

## **3AB/15 Dennis Road, SPRINGWOOD QLD 4127** Two Side by Side Retail Shops (144 m2)

This is a clean skin retail shop that can be creatively fitted out to almost any retail use. 144 m2 Retail Shop -Four Entrances (front and rear) - Glass Frontage - Great Natural Light - Ducted Air- Conditioning - Ground Floor - Fantastic Parking Please call Merchants Commercial for immediate inspection.