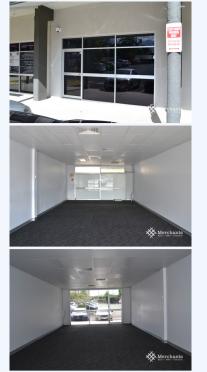

## **3AB/15 Dennis Road, SPRINGWOOD QLD 4127** Two Side by Side Retail Shops (144 m2)

This is a clean skin retail shop that can be creatively fitted out to almost any retail use. 144 m2 Retail Shop -Four Entrances (front and rear) - Glass Frontage - Great Natural Light - Ducted Air- Conditioning - Ground Floor - Fantastic Parking Please call Merchants Commercial for immediate inspection.