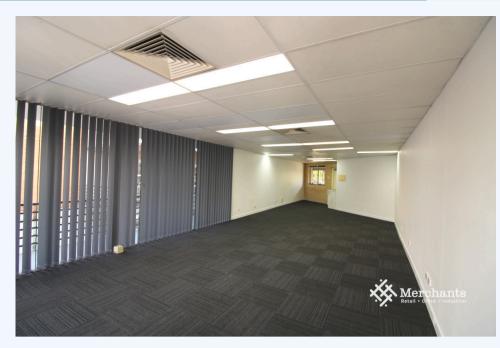

## 2/426 Logan Road, GREENSLOPES QLD 4120

Prime Retail/Office/Medical on Ground Floor (56 m2)

This opportunity is on the ground floor in Stoner Corner with access to disabled parking in the front and ramp access. Great exposure and signage on Logan Road. There are plenty of amenities in the surroundings retail area. Only 5 Kms from Brisbane CBD. Features: - Ground Floor Office Space 56 m2 - Exclusive parking with tenancy - Ample customer parking on-site - Internal Male/Female amenities - Disabled parking - Ramp access Please contact Merchants Commercial for immediate inspection.