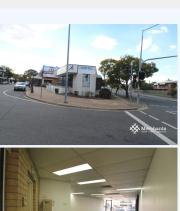

## 2/426 Logan Road, GREENSLOPES QLD 4120

Prime Retail/Office/Medical on Ground Floor (56 m2)

This opportunity is on the ground floor in Stoner Corner with access to disabled parking in the front and ramp access. Great exposure and signage on Logan Road. There are plenty of amenities in the surroundings retail area. Only 5 Kms from Brisbane CBD. Features: - Ground Floor Office Space 56 m2 - Exclusive parking with tenancy - Ample customer parking on-site - Internal Male/Female amenities - Disabled parking - Ramp access Please contact Merchants Commercial for immediate inspection.