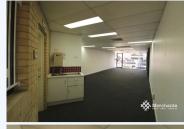

## 2/426 Logan Road, GREENSLOPES QLD 4120

Prime Retail/Office/Medical on Ground Floor (56 m2)

This opportunity is on the ground floor in Stoner Corner with access to disabled parking in the front and ramp access. Great exposure and signage on Logan Road. There are plenty of amenities in the surroundings retail area. Only 5 Kms from Brisbane CBD. Features: - Ground Floor Office Space 56 m2 - Exclusive parking with tenancy - Ample customer parking on-site - Internal Male/Female amenities - Disabled parking - Ramp access Please contact Merchants Commercial for immediate inspection.