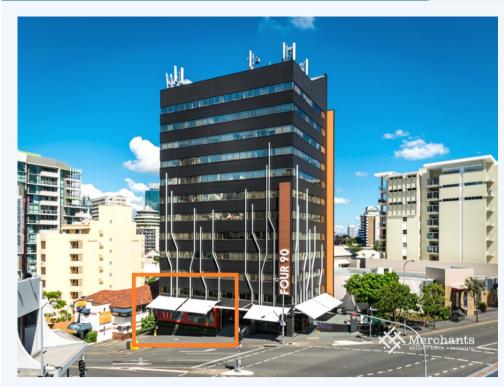

## G01/490 Upper Edward Street, SPRING HILL QLD 4000

Major RETAIL Branding Opportunity

This wonderful glass frontage retail space has fabulous exposure with great signage and branding opportunities! This gives you the WOW shop at a fraction of what you would pay in the city. Located on the corner of Upper Edward and Leichhardt Street there is heavy car and foot traffic at all times of the day. This tenancy is walking distance from Central Station, surrounded by a range of restaurants, bars and eateries and offers after-travel amenities such as showers and bike racks. Brand image, with frontage that pops! 161 m<sup>2</sup> Retail Shop - Owner Fit-out Considered - Fibre Optic Internet & CCTV Cameras - Refurbished Foyer and Lifts - Short Term Options Available - Generous Incentives for 3+ Year Leases Please call Merchants Commercial for immediate inspection.