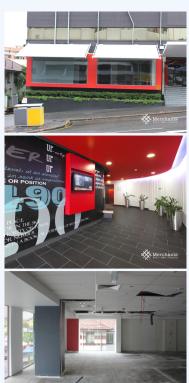

## G01/490 Upper Edward Street, SPRING HILL QLD 4000

Major RETAIL Branding Opportunity

This wonderful glass frontage retail space has fabulous exposure with great signage and branding opportunities! This gives you the WOW shop at a fraction of what you would pay in the city. Located on the corner of Upper Edward and Leichhardt Street there is heavy car and foot traffic at all times of the day. This tenancy is walking distance from Central Station, surrounded by a range of restaurants, bars and eateries and offers after-travel amenities such as showers and bike racks. Brand image, with frontage that pops! 161 m<sup>2</sup> Retail Shop - Owner Fit-out Considered - Fibre Optic Internet & CCTV Cameras - Refurbished Foyer and Lifts - Short Term Options Available - Generous Incentives for 3+ Year Leases Please call Merchants Commercial for immediate inspection.