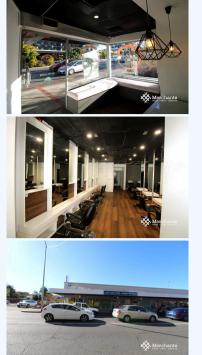

## HIGH EXPOSURE CONTEMPORARY RETAIL (108 M2)

## 2/832 Gympie Road, CHERMSIDE QLD 4032 High Exposure Contemporary Retail (108 m2)

Centrally located high exposure retail on Gympie Road (across from the Chermside Shopping Centre). Walking distance to multiple public transport options. Currently fully fit-out as a hairdressing salon. 108 m2 Contemporary Retail Shop - Unique layout and design - Fantastic main road exposure - Seconds to public transport and Chermside Shopping Centre - Good parking with rear access - Modern air conditioning Please contact Merchants Commercial for immediate inspection.