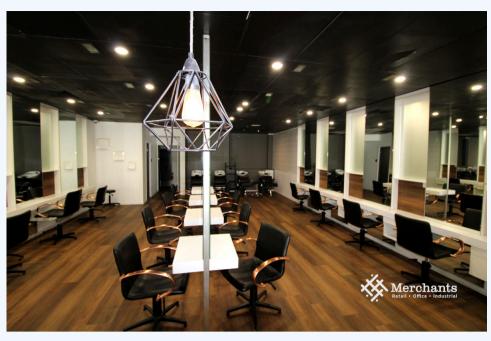

## HIGH EXPOSURE CONTEMPORARY RETAIL (108 M2)

## 2/832 Gympie Road, CHERMSIDE QLD 4032 High Exposure Contemporary Retail (108 m2)

Centrally located high exposure retail on Gympie Road (across from the Chermside Shopping Centre). Walking distance to multiple public transport options. Currently fully fit-out as a hairdressing salon. 108 m2 Contemporary Retail Shop - Unique layout and design - Fantastic main road exposure - Seconds to public transport and Chermside Shopping Centre - Good parking with rear access - Modern air conditioning Please contact Merchants Commercial for immediate inspection.