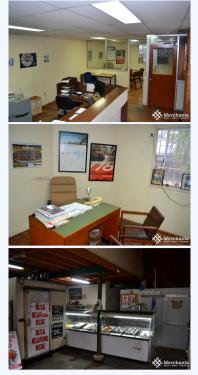

## Inner City Warehouse/office

Merchants Commercial is pleased to present to the market for sale this solid, well built block warehouse. Features: - 225mÅ<sup>2</sup> (approx.) total floor area over two levels - Close proximity to Pacific Motorway and Clem 7 tunnel - High clearance roller door - Parking for 3-4 vehicles onsite - Upstairs office area with kitchen facilities The property is currently fitted out for food processing with cold storage and stainless steel work benches and glass display fridges. The current fit out can be altered and/or demolished prior to settlement. Property boasts direct access to major arterials and close proximity to bus and train stops. The area is only 3kms from the CBD and offers plenty of convenience for staff and clients. For further information or to arrange an inspection, please contact Merchants Commercial today.