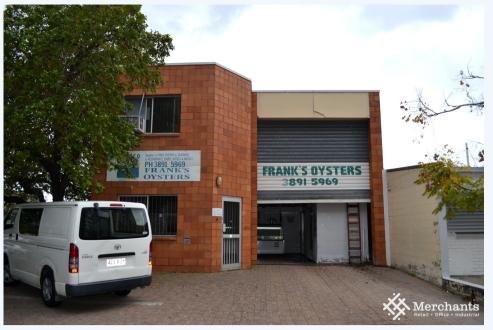

## 13 Holden Street, WOOLLOONGABBA QLD 4102

## Inner City Warehouse/office

Merchants Commercial is pleased to present to the market for sale this solid, well built block warehouse. Features: - 225mÅ<sup>2</sup> (approx.) total floor area over two levels - Close proximity to Pacific Motorway and Clem 7 tunnel - High clearance roller door - Parking for 3-4 vehicles onsite - Upstairs office area with kitchen facilities The property is currently fitted out for food processing with cold storage and stainless steel work benches and glass display fridges. The current fit out can be altered and/or demolished prior to settlement. Property boasts direct access to major arterials and close proximity to bus and train stops. The area is only 3kms from the CBD and offers plenty of convenience for staff and clients. For further information or to arrange an inspection, please contact Merchants Commercial today.