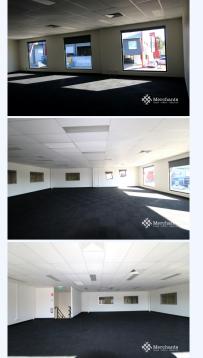

## 14/210 Robinson Road East, GEEBUNG QLD 4034

Iconic Concrete Warehouse (1,066 m2)

Concrete warehouse with two high-bay roller doors, excellent truck access, container set-down areas, awnings, and signage opportunity. Largely open plan office with some meeting areas. A great shape for optimal utilization. 1,143 m2 GFA: - 143 m2 Mezzanine Office - 1,000 m2 Tilt Concrete Warehouse 9 m Height - B Double Freight Access - 2 Container Height Roller Doors - Container Set-down Areas Location here is Prime with excellent access to main arterials including Newman, Sandgate, Zillmere and Gympie Roads, Gateway and Airport. Please call Merchants Commercial for immediate inspection.