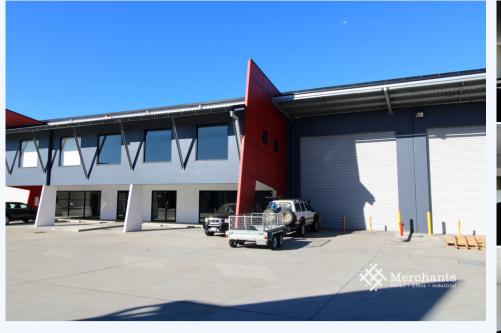

## ICONIC CONCRETE WAREHOUSE (1,066 M2)

## 14/210 Robinson Road East, GEEBUNG QLD 4034

Iconic Concrete Warehouse (1,066 m2)

Concrete warehouse with two high-bay roller doors, excellent truck access, container set-down areas, awnings, and signage opportunity. Largely open plan office with some meeting areas. A great shape for optimal utilization. 1,143 m2 GFA: - 143 m2 Mezzanine Office - 1,000 m2 Tilt Concrete Warehouse 9 m Height - B Double Freight Access - 2 Container Height Roller Doors - Container Set-down Areas Location here is Prime with excellent access to main arterials including Newman, Sandgate, Zillmere and Gympie Roads, Gateway and Airport. Please call Merchants Commercial for immediate inspection.