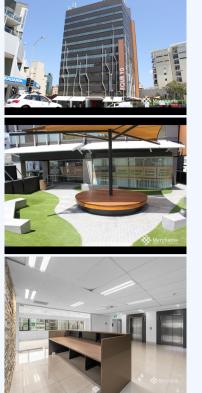

## 801/490 Upper Edward Street, SPRING HILL QLD 4000

Light Contemporary Office (387 m2)

City Fringe office with glass door entrance, reception, boardroom, private offices and an open plan work space. This office has a kitchen and lunchroom and shared amenities. With beautiful views of the city and surrounding suburbs, great end of trip facilities and refurbished foyer and lifts this office is available at a fantastic rate. Office with Spectacular Views - 387 m<sup>2</sup> - Glass Door Entrance - Open Plan Work Space - Kitchen and Lunchroom - Refurbished Foyer - CCTV and Random Security Patrols Please call Merchants Commercial for immediate inspection.