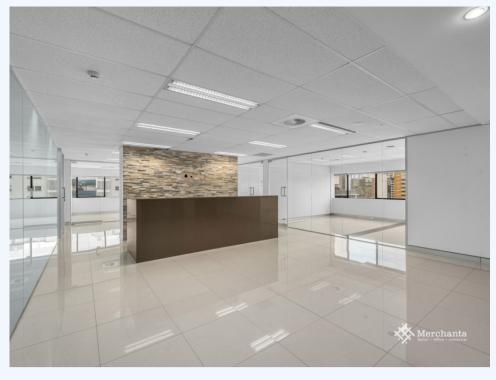

## 801/490 Upper Edward Street, SPRING HILL QLD 4000

Light Contemporary Office (387 m2)

City Fringe office with glass door entrance, reception, boardroom, private offices and an open plan work space. This office has a kitchen and lunchroom and shared amenities. With beautiful views of the city and surrounding suburbs, great end of trip facilities and refurbished foyer and lifts this office is available at a fantastic rate. Office with Spectacular Views - 387 m<sup>2</sup> - Glass Door Entrance - Open Plan Work Space - Kitchen and Lunchroom - Refurbished Foyer - CCTV and Random Security Patrols Please call Merchants Commercial for immediate inspection.