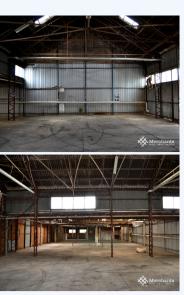

## 15/25 MICHLIN STREET, MOOROOKA QLD 4105 Best Value Warehouse in Moorooka

High storage with container height roller door for main area and extended 3.5 m height storage to the rear. The unit suits vehicle warehousing, tile storage, bulky goods, or manufacturing. Large volumes of cheap space. The complex is situated off Ipswich Road in Moorooka's Magic Mile approximately 8 radial kilometres south of the Brisbane CBD. Ipswich Road connects south onto the Ipswich motorway or provides access north to the CBD. Please contact Merchants Commercial for immediate inspection.