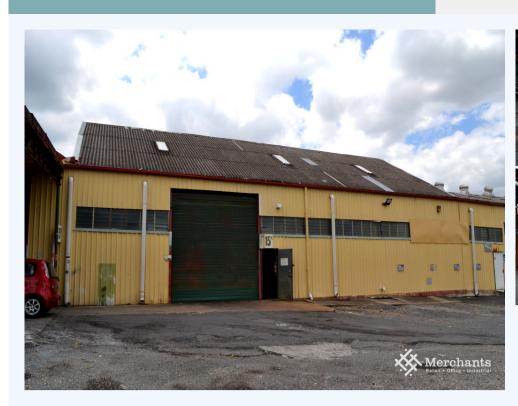

## 15/25 MICHLIN STREET, MOOROOKA QLD 4105 Best Value Warehouse in Moorooka

High storage with container height roller door for main area and extended 3.5 m height storage to the rear. The unit suits vehicle warehousing, tile storage, bulky goods, or manufacturing. Large volumes of cheap space. The complex is situated off Ipswich Road in Moorooka's Magic Mile approximately 8 radial kilometres south of the Brisbane CBD. Ipswich Road connects south onto the Ipswich motorway or provides access north to the CBD. Please contact Merchants Commercial for immediate inspection.