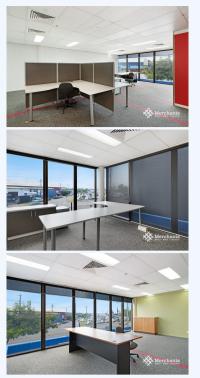

## **4A/1106 Ipswich Road, MOOROOKA QLD 4105** Office with Ducted Air-conditioning (120 m2)

Office with ducted air-conditioning, multiple private office, open plan work space, shared kitchen with lunchroom and shared private amenities including shower. With frontage on Ipswich Road this office has fantastic signage and exposure opportunities. The office is only 250 m from Moorooka Train Station and Inbound / Outbound Buses. Office with Great Signage - 120 m2 - Private and Open Plan Work Spaces -Ducted Air-conditioning - Great Signage and Exposure - Shared Kitchen and Lunchroom - 250 m From Moorooka Train Station - Shared Private Amenities with Shower Please call Merchants Commercial for immediate inspection.