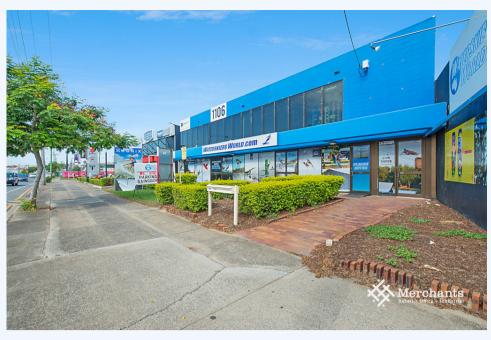

## **4A/1106 Ipswich Road, MOOROOKA QLD 4105** Office with Ducted Air-conditioning (120 m2)

Office with ducted air-conditioning, multiple private office, open plan work space, shared kitchen with lunchroom and shared private amenities including shower. With frontage on Ipswich Road this office has fantastic signage and exposure opportunities. The office is only 250 m from Moorooka Train Station and Inbound / Outbound Buses. Office with Great Signage - 120 m2 - Private and Open Plan Work Spaces -Ducted Air-conditioning - Great Signage and Exposure - Shared Kitchen and Lunchroom - 250 m From Moorooka Train Station - Shared Private Amenities with Shower Please call Merchants Commercial for immediate inspection.