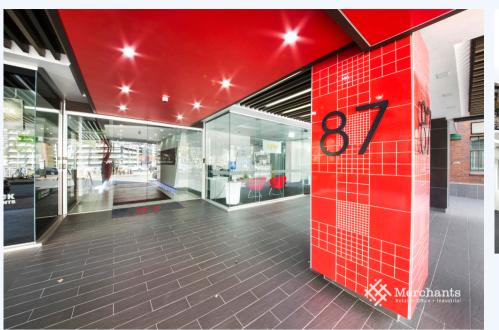

## 801/87 Wickham Terrace, SPRING HILL QLD 4000

Glass Partitioned Office on City Fringe (113 m2)

Partitioned 113 m2 office close to Central Station, Brisbane CBD and surrounded by a range of amenities such as banks, post office, restaurants, bars and cafes. This office has a highly competitive rate. The boutique building has a newly renovated foyer and lifts, is currently fitted for fibre optic cable and has a range of end of travel facilities such as showers and secure bike racks. 113 m2 Partitioned Office - Boutique Office Building - City Fringe - Refurbished Foyer and Lifts - Located Opposite Central Station Please call Merchants Commercial for immediate inspection.