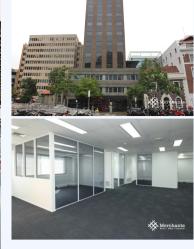

## 801/87 Wickham Terrace, SPRING HILL QLD 4000

Glass Partitioned Office on City Fringe (113 m2)

Partitioned 113 m2 office close to Central Station, Brisbane CBD and surrounded by a range of amenities such as banks, post office, restaurants, bars and cafes. This office has a highly competitive rate. The boutique building has a newly renovated foyer and lifts, is currently fitted for fibre optic cable and has a range of end of travel facilities such as showers and secure bike racks. 113 m2 Partitioned Office - Boutique Office Building - City Fringe - Refurbished Foyer and Lifts - Located Opposite Central Station Please call Merchants Commercial for immediate inspection.