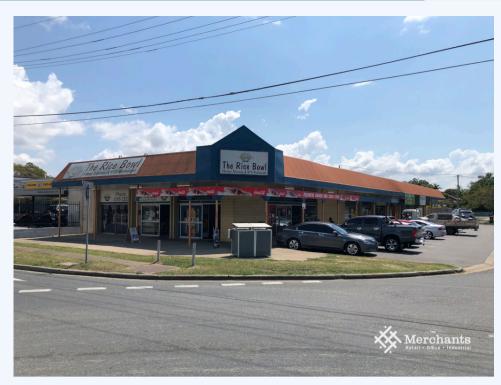

## FULLY FITTED RESTAURANT AND KITCHEN (112 M2)

## 1/235 Zillmere Road, ZILLMERE QLD 4034

Fully Fitted Restaurant and Kitchen (112 m2)

Restaurant with full commercial kitchen already fitted out. Has a cold room and freezer, 4 wok burners, 4 gas elements, large extractor fan, grease trap, deep fryer, oven, prep bench, storage and dish cleaning area. The restaurant is large with the ability to seat up to 70-80 people. Positioned on the corner of Zillmere Road there is unmatched signage and exposure opportunities. Restaurant with Full Commercial Kitchen - 112 m2 - Full Commercial Kitchen Fit-out - Cold Room, Freezer - Up to 8 Gas Elements and Oven - Grease Trap, Deep Fryer - Prep, Storage and Cleaning Area - Fantastic Signage and Exposure Please call Merchants Commercial for immediate inspection.