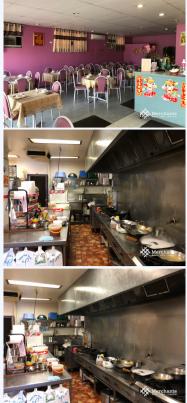

## 1/235 Zillmere Road, ZILLMERE QLD 4034

Fully Fitted Restaurant and Kitchen (112 m2)

Restaurant with full commercial kitchen already fitted out. Has a cold room and freezer, 4 wok burners, 4 gas elements, large extractor fan, grease trap, deep fryer, oven, prep bench, storage and dish cleaning area. The restaurant is large with the ability to seat up to 70-80 people. Positioned on the corner of Zillmere Road there is unmatched signage and exposure opportunities. Restaurant with Full Commercial Kitchen - 112 m2 - Full Commercial Kitchen Fit-out - Cold Room, Freezer - Up to 8 Gas Elements and Oven - Grease Trap, Deep Fryer - Prep, Storage and Cleaning Area - Fantastic Signage and Exposure Please call Merchants Commercial for immediate inspection.