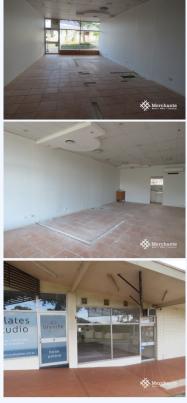

## 2/188 Thynne Road, MORNINGSIDE QLD 4170 Retail Shop with Great Natural Light (58.5 m2)

This shop has great glass frontage offering amazing natural light throughout the shop. The open plan space has a small kitchenette and shared amenities. There is a small customer car park and plenty of street parking. A large central pylon offers perfect signage and branding opportunities for your business. Retail / Office - 58.5 m2 - Glass Frontage - Great Natural Light - Air-conditioning - Small Kitchenette - Great Signage and Exposure Please call Merchants Commercial for immediate inspection.