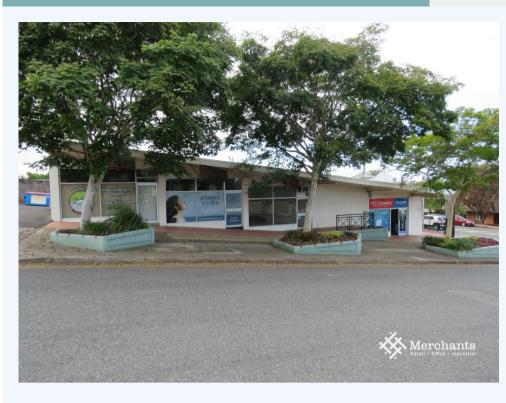

## 2/188 Thynne Road, MORNINGSIDE QLD 4170 Retail Shop with Great Natural Light (58.5 m2)

This shop has great glass frontage offering amazing natural light throughout the shop. The open plan space has a small kitchenette and shared amenities. There is a small customer car park and plenty of street parking. A large central pylon offers perfect signage and branding opportunities for your business. Retail / Office - 58.5 m2 - Glass Frontage - Great Natural Light - Air-conditioning - Small Kitchenette - Great Signage and Exposure Please call Merchants Commercial for immediate inspection.