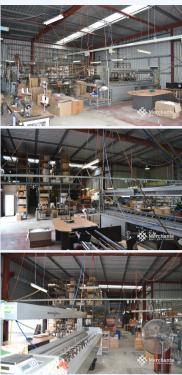

## 7/3365 Pacific Highway, SLACKS CREEK QLD 4127 Warehouse With Air-conditioned Office (782 m2)

This warehouse comprises 2 semi-detached warehouse areas with great access via multiple roller doors, excellent internal height and 3 air-conditioned offices. The building has 3 phase power, male and female amenities and 2 undercover parking spaces with additional onsite parking. Warehouse with Great Access -782 m2 - 782 m2 Warehouse with Excellent Internal Access - 3 Air-conditioned Offices - Additional Mezzanine Area - Male and Female Amenities - Ample Onsite Parking \* Available with ONE MONTHS  $notice\ Please\ call\ Merchants\ Commercial\ for\ immediate\ inspection.$ 