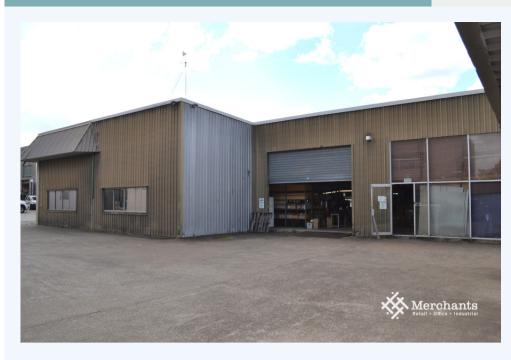

## 7/3365 Pacific Highway, SLACKS CREEK QLD 4127 Warehouse With Air-conditioned Office (782 m2)

This warehouse comprises 2 semi-detached warehouse areas with great access via multiple roller doors, excellent internal height and 3 air-conditioned offices. The building has 3 phase power, male and female amenities and 2 undercover parking spaces with additional onsite parking. Warehouse with Great Access -782 m2 - 782 m2 Warehouse with Excellent Internal Access - 3 Air-conditioned Offices - Additional Mezzanine Area - Male and Female Amenities - Ample Onsite Parking \* Available with ONE MONTHS  $notice\ Please\ call\ Merchants\ Commercial\ for\ immediate\ inspection.$ 