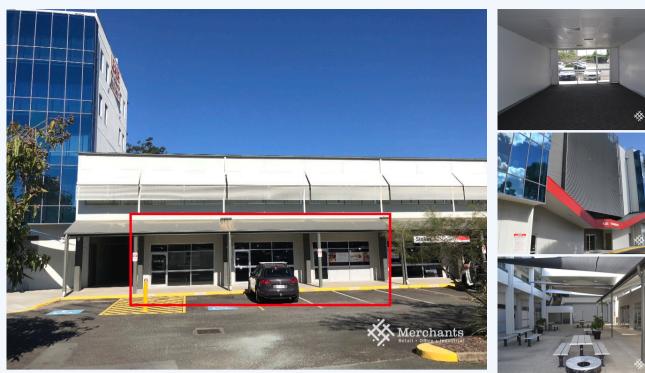

## **G01A/15 Dennis Road, SPRINGWOOD QLD 4127** Shopping Centre Retail Tenancy (215 m2)

This is a clean skin retail shop that can be creatively fitted out to almost any retail use. Retail Shop - 215 m2 - Dual Entrances (Front and Rear) - Glass Frontage with Great Natural Light - Ducted Air-conditioning - Freshly Painted Call Dan Warner of Merchants Commercial for immediate inspection.