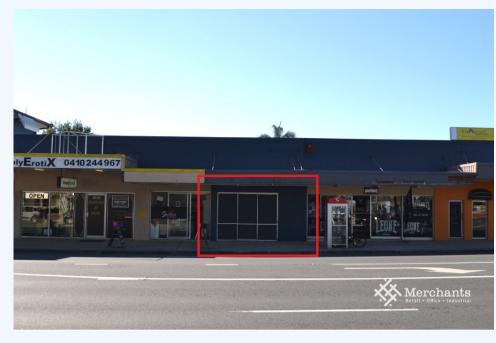

## 255 Stafford Road, STAFFORD QLD 4053

Cheap Retail on Busy Stafford Road (70 m2)

A fantastic opportunity for a high exposure retail shop at an amazingly cheap retail rate. This shop is situated on Stafford Road that sees 21 million vehicles pass along it annually. Retail Shop - 70 m2 - 21 Million Annual Car Exposure - Great Signage - 1 Exclusive Car Park Call Merchants Commercial for immediate inspection.