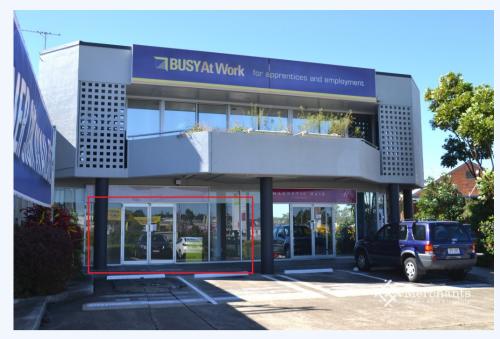

## Suite 1/3368 Pacific Highway, SPRINGWOOD QLD 4127

Beautifully Finished Retail Space (121 m2)

A lower level suite is available in the heart of Springwood. This newly renovated retail shop has a beautifully finished tiled floor with freshly painted interior. The complex offers incredible exposure with 51 million vehicles passing yearly, the branding opportunity cannot be missed. Fully air conditioned with secure parking onsite and 24/7 CCTV. Ground floor retail space - 121 m2 - 51 Million Vehicle Exposure Annually -Excellent Signage - Close to Public Transport - Air Conditioned - Secure Car Parking and 24/7 CCTV -Shared Male and Female Amenities The owner is prepared to fit out premises as necessary and offers attractive incentives. Located in Springwood business district with a short walk to Springwood Station. Please call Merchants Commercial for immediate inspection.