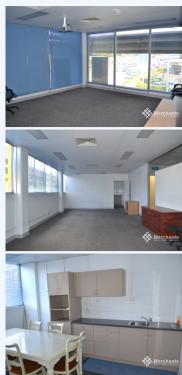

## Office 1/546 Gympie Road, KEDRON QLD 4031

Corporate Office with Existing Fitout (160 m2)

This highly functional office has a private entrance, reception, board room, 2 large offices, kitchen, and a large open plan office area. This great Brisbane North location is close to everything. Chermside Shopping Centre is just down the street and Gympie road gives easy access North and South. The substantial existing fit-out including 2 offices, boardroom with projector, reception, kitchen, and large open plan office. This is move in ready and currently available with fantastic incentives. 160 m2 modern office - Fit-out that includes reception, board room, offices and kitchen - Overhead projector and screening room - Ducted air conditioning - Highly attractive rental rates - Good parking available on site - Duel entrances Situated at Gympie Road and Rode Road intersection. Two minutes from Chermside Shopping Centre and 10 kms from Brisbane CBD. Please call Merchants Commercial for immediate inspection.