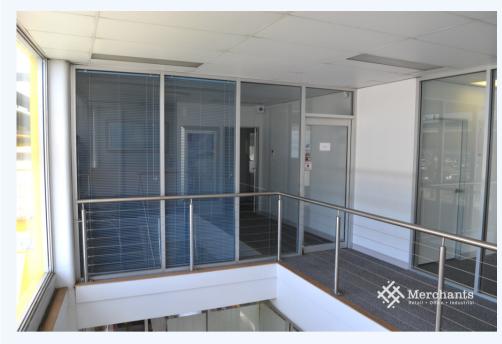

## Office 1/546 Gympie Road, KEDRON QLD 4031

Corporate Office with Existing Fitout (160 m2)

This highly functional office has a private entrance, reception, board room, 2 large offices, kitchen, and a large open plan office area. This great Brisbane North location is close to everything. Chermside Shopping Centre is just down the street and Gympie road gives easy access North and South. The substantial existing fit-out including 2 offices, boardroom with projector, reception, kitchen, and large open plan office. This is move in ready and currently available with fantastic incentives. 160 m2 modern office - Fit-out that includes reception, board room, offices and kitchen - Overhead projector and screening room - Ducted air conditioning - Highly attractive rental rates - Good parking available on site - Duel entrances Situated at Gympie Road and Rode Road intersection. Two minutes from Chermside Shopping Centre and 10 kms from Brisbane CBD. Please call Merchants Commercial for immediate inspection.