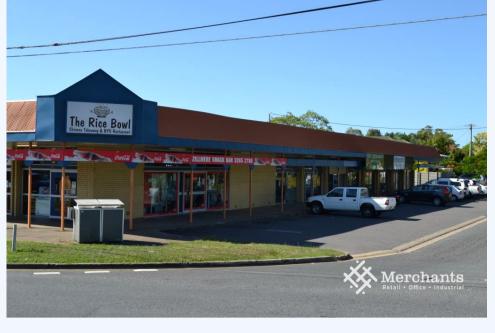

## 235 Zillmere Road, ZILLMERE QLD 4034

Easy Access Retail Shops (228 m2)

These 4 adjoining retail shops provide a versatile space in Zillmere for an active business. It is a blank canvas waiting to be fitted out to your exact specification. Located at the roundabout of Zillmere & Newman Road these shops are in a high volume retail area and represent extreme value for any business. 228 m2 Retail Shop or Offices - generous incentives apply - great signage opportunities - high vehicle and foot traffic volumes Please call Merchants Commercial for immediate inspection.