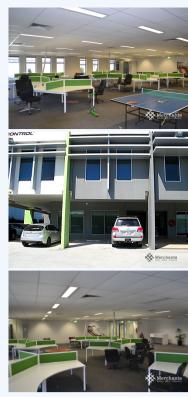

## **6/34 Navigator Place, HENDRA QLD 4011** Corporate Office with 7 Car Parks!

Large, square, furnished and ready to move in! This corporate style office is an easy solution. It comes with or without partitioned desks and chairs. Newly installed kitchen, 2 private meeting rooms and reception. 285 m2 Open Plan Office - 7 exclusive car parks - NBN Ready and Fully Cabled - Furnished or Unfurnished -Communal Toilets, Shower and Lift - Bike Racks & End of Trip Facilities The office is five minutes drive from Brisbane Airport, 10 kms from Brisbane CBD and is situated just off busy Nudgee Road. Please call Merchants Commercial for immediate inspection.