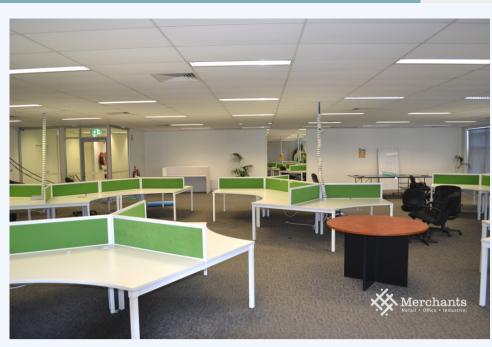

## **6/34 Navigator Place, HENDRA QLD 4011** Corporate Office with 7 Car Parks!

Large, square, furnished and ready to move in! This corporate style office is an easy solution. It comes with or without partitioned desks and chairs. Newly installed kitchen, 2 private meeting rooms and reception. 285 m2 Open Plan Office - 7 exclusive car parks - NBN Ready and Fully Cabled - Furnished or Unfurnished -Communal Toilets, Shower and Lift - Bike Racks & End of Trip Facilities The office is five minutes drive from Brisbane Airport, 10 kms from Brisbane CBD and is situated just off busy Nudgee Road. Please call Merchants Commercial for immediate inspection.