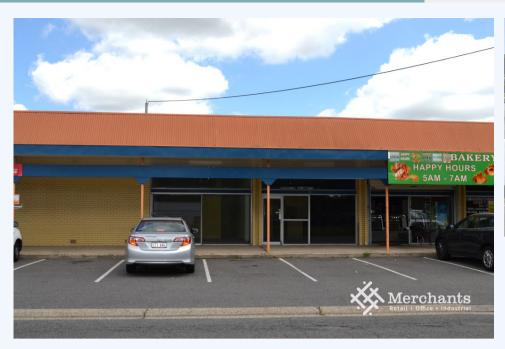

## S9-10/235 Zillmere Road, ZILLMERE QLD 4034

Incredible Retail Value - \$280 m2 gross

This ground floor double retail shop is at the intersection of Zillmere & Newman Roads in a highly trafficked area. It is an incredible value at only \$512 week. This is cool cinder-block construction and the tenancy is perfect for small business retail or a sales office in a retail environment. It is effectively a clean-skin retail box waiting for your design. Layout the perfect office or retail shop with your complete creative control. Single width shops also available. 95 m2 Retail Shop / Office - generous incentives apply - great signage opportunities - high vehicle and foot traffic volumes Please call Merchants Commercial for immediate inspection.