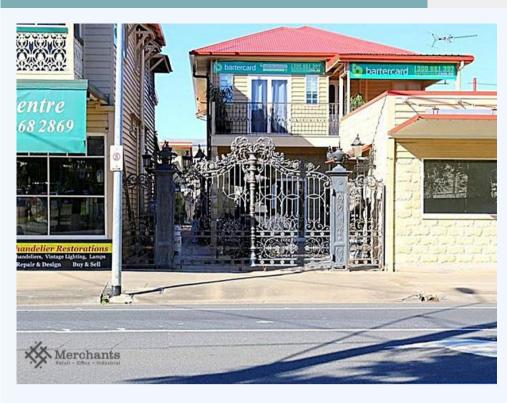

## R1/277 Nudgee Road, HENDRA QLD 4011

Creative Retail Shop (45 m2)

An open canvas that will suit any creative business. A shop that has a lot of options - retail, showroom, commercial office, or beauty. - 45 sqm creative showroom with high ceilings - 40 sqm external front courtyard - Space has unique iron gated entry, massive signage opportunities - Charming cultural setting, high exposure spot Within a secure complex, also housing the successful Nudgee Road antiques and design center. Located on busy Nudgee Road with easy access to Hamilton, Ascot, Hendra, and the motorway. Please contact Merchants Commercial for immediate inspection.