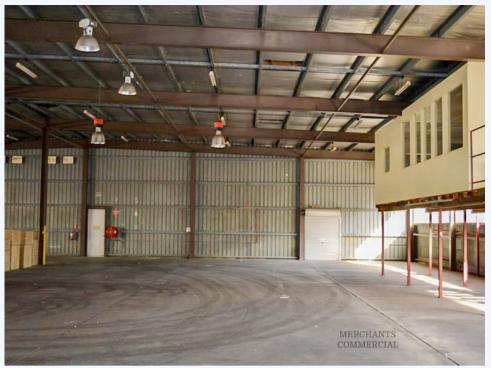

## W1/31 Pineapple Street, ZILLMERE QLD 4034 Cheap Warehouse with Great Options (533 m2)

Great freestanding warehouse with multiple load/unload options. Large distribution center office or take half the warehouse with no office. Central Brisbane North location. Easy access to major arterials. 533 m2 Freestanding High Bay Warehouse - 500 m2 Warehouse / Manufacturing Shed - 33 m2 Office - Loading dock & Container Height Roller Door - Large Air-conditioned Office - Container set down / Great Parking -Negotiable Term / Three Phase Power Can Dan Warner of Merchants Commercial today for an inspection and to survey all the options on this great warehouse with/without office!